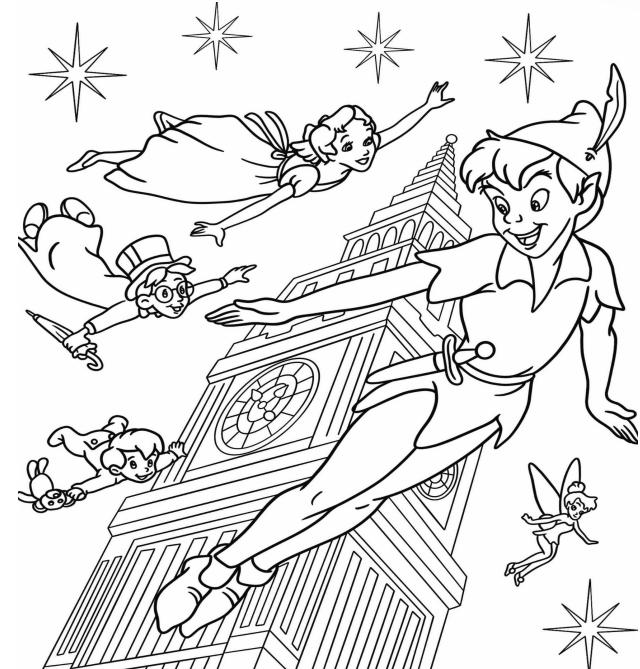

## FAIRYLAND KIDS MENU

KID'S CHEESE QUESADILLA 4.00 WITH CHICKEN 8.00

GRILLED CHICKEN BREAST WITH ONE SIDE 7.00

PENNE PASTA WITH CHOICE OF ALFREDO, MARINARA, CHEESE SAUCE, OR PLAIN BUT-TER 4.00 WITH CHICKEN 8.00

KID'S BURGER WITH OR WITHOUT CHEESE, SERVED WITH A SIDE 7.00

CHICKEN FINGERS SERVED WITH A SIDE 10.00

SIDES: FRENCH FRIES, MAC & CHEESE, BROCCOLI, FRESH FRUIT (\$2 UP-CHARGE)



LYNYLGHRTVZ JUUKQNQTIPZ CWVOWIHDNJR KAOFAYHJKHZ XWPDQLNUEYO WAWTAFJYRVL CUDKAHRTBNM Peter Pan JDMOJISQERD Captain Hook ST EMAGNVLMD Never Land HVWFVXEHLIW Shadow MAGICRTUOXM Fairy AQNKLDDUMOQ Tinkerbell OUNAPRETEPK Flying VNNEOBKCMPG Magic LDAMHOXFETE







| 0 |   |   |   |   | o |   | ſ | \ | o |   |   |   |   |   |
|---|---|---|---|---|---|---|---|---|---|---|---|---|---|---|
|   | _ |   |   | - | - | - | 4 | 2 |   | N |   | 0 |   | T |
|   | 1 | L | Ρ | Ε | T | Ε | R | Ρ | Α | Ν | D | 0 | Α | Τ |
|   | - | Ε | R | Y | В | В | U | С | Τ | Ι | N | R | K | A |
|   | Ξ | Α | Ι | Y | Ρ | Ι | Х | Ι | Ε | D | U | S | T | T |
| [ | ) | Η | S | N | Α | S | S | Ε | N | J | R | Α | В | Ι |
| 1 | 2 | С | S | Ρ | D | S | W | Ε | В | 0 | S | S | G | N |
|   |   | Ι | R | С | Μ | Ι | N | Μ | Ε | Η | F | 0 | N | K |
|   | ) | Μ | Ρ | N | Х | Μ | Α | S | L | N | 0 | Η | Ι | Ε |
|   | 5 | Y | D | N | Ε | W | R | N | 0 | Ν | Х | 0 | L | R |
|   | ١ | S | S | K | U | N | Κ | В | S | Т | N | Ρ | R | В |
| I | 1 | Т | Т | W | Ι | N | S | N | Τ | R | S |